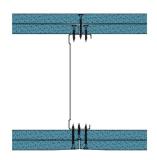

## 146-S-60 - SPEEDLINE System Data Sheet - Version V1 (24-10-23)

SPEEDLINE 146mm 'C' Stud Partition @600mm Ctrs, with 2x Siniat GTEC 15mm dB Board each side

BRE-P100456-1085 - BRE Report P102396-1011C

Refer to Speedline Specification Clause

208 mm. (At Base Track, Excluding Finishes)

Severe - Annexes A-F

50 RwdB, Date Tested or Assessed Against - 70-S-59

TESTED AT ONE OF THE UKAS ACCREDITED LABORATORIES BELOW