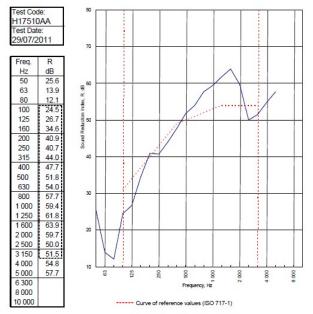

BRE-P100456-1085 - BRE Report P102396-1011C

Refer to Speedline Specification Clause

208 mm. (At Base Track, Excluding Finishes)

Severe - Annexes A-F

50 RwdB, Date Tested or Assessed Against - 70-S-59

TESTED AT ONE OF THE UKAS ACCREDITED LABORATORIES BELOW