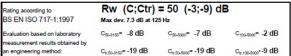

## System Performance Breakdown

Fire Resistance:

BS476 Part 22:1987:

Test Ref & Date or Applied Ref & Report:

Max Height: Thickness:

Duty Grade: BS 5234: Part 2:1992:

Sound Insulation:

90/90 Minutes (Integrity/Insulation).

BRE-P100456-1085 - BRE Report P102396-1011C

Refer to Speedline Specification Clause

208 mm. (At Base Track, Excluding Finishes)

Severe - Annexes A-F

50 RwdB, Date Tested or Assessed Against - 70-S-59

TESTED AT ONE OF THE UKAS ACCREDITED LABORATORIES BELOW